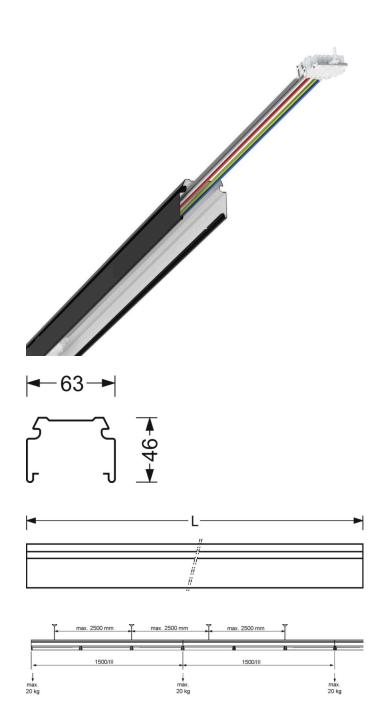

### **MECHANICS**

| Housing colour         | black RAL 9005                                 |
|------------------------|------------------------------------------------|
| Dimensions (LxWxH/DxH) | 4605mm x 63mm x 46mm                           |
| Weight (net)           | 5.2kg                                          |
| Type of installation   | Mounting rail system installation,             |
|                        | Ceiling-mounted light structure, Pendant light |
|                        | structure, Ceiling-mounted mounting rail       |
|                        | installation, Ceiling-mounted mounting rail    |
|                        | installation on T-system, Pendulum mounting    |
|                        | rail assembly on chain, Pendulum mounting      |
|                        | rail installation on steel cable               |

# **Dimensions**